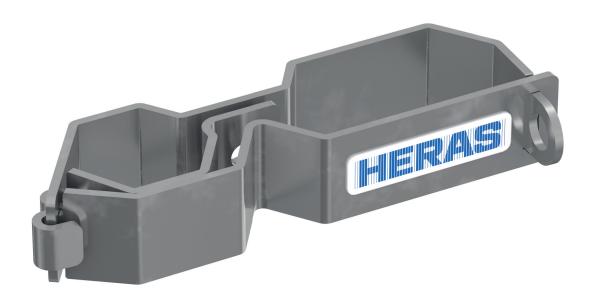

## **Effective closure**

This lock bracket ensures that the fences you use as a gate are absolutely

## secure even when no activities are being carried out on the site.

You can use hinges and wheels to turn two mobile fences into a temporary swing gate. This lock bracket then ensures that the fences are absolutely tight when no activities are carried out on the site. The fences are kept tightly together and the lock is vandalism-proof.