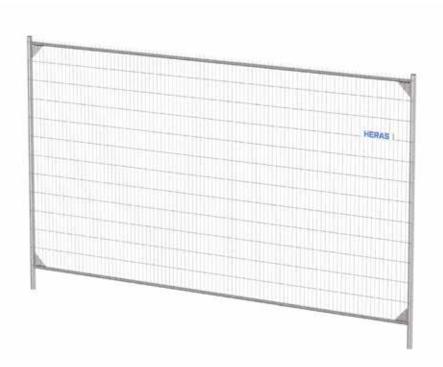

## The quality standard for temporary building fences

Developed and in production by Heras Mobile since 1998. The narrow meshes and the anti-climb protection offer extra security. Fewer accidents, less theft and less tampering make the M500 Anti Climb a very cost-effective investment.

The M500 Anti Climb is the safest and most durable mobile fence for event and building site protection. That is why Heras Mobile makes this fence available for rental. The fence consists of 13 horizontal and 88 vertical wires. As an extra anti-climb feature, the wires protrude past the tube, so that climbing the fence would be quite a nasty procedure. The M500 Anti Climb is welded on all sides, and all corners have C-brackets, giving the intrinsically strong frame an even longer service life.