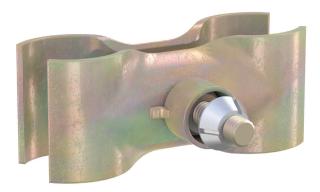

## 42/42 High Security coupler

42/60 High Security coupler + Hinge ring

## The simplicity of good building site protection

The High Security coupler enhances building site protection. The coupler connects the mobile fences and can only be fitted and removed using a special, registered key.

Installing or opening the coupler using other tools or criminal implements is not possible. The site manager controls the issuing of the special keys and does not need to check the entire site for open fences every day. Burglars will go elsewhere, especially if the building site has total Heras building site protection, including the Optica Secure and M500 Anti Climb mobile fences. High Security couplers can be bought or rented.