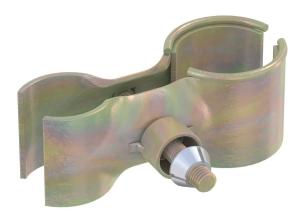

## 42/42 High Security coupler

42/60 High Security coupler + Hinge ring

## The simplicity of good building site protection

The High Security coupler enhances building site protection. The coupler connects the mobile fences and can only be fitted and removed using a special, registered key.

Installing or opening the coupler using other tools or criminal implements is not possible. The site manager controls the issuing of the special keys and does not need to check the entire site for open fences every day. Burglars will go elsewhere, especially if the building site has total Heras building site protection, including the Optica Secure and M500 Anti Climb mobile fences. High Security couplers can be bought or rented.