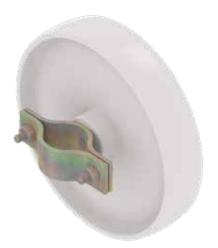

# Wheel & Hinge set

## **Specifications Wheel**

| Weight           | 1.7 lb |
|------------------|--------|
| Package quantity |        |

# A hinge and a wheel allow two mobile fences to turn

This allows you to easily create a simple swing gate of 7 meters wide for

## lorries and other traffic on a building site.

This hinge can also be used in combination with a pedestrian gate for a mobile fence. And you can lock the gates securely with the Heras mobile fence lock. For locking, reinforcement and security; this accessory enables you the most efficient access and lock-out measures for your grounds.