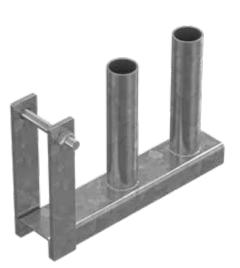

# Wheel & Hinge set

#### **Specifications Hinge set**

| Weight           |  |
|------------------|--|
| Package quantity |  |

# A hinge and a wheel allow two mobile fences to turn

This allows you to easily create a simple swing gate of 7 meters wide for

## lorries and other traffic on a building site.

This hinge can also be used in combination with a pedestrian gate for a mobile fence. And you can lock the gates securely with the Heras mobile fence lock. For locking, reinforcement and security; this accessory enables you the most efficient access and lock-out measures for your grounds.