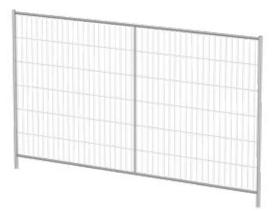

# M500 Mobile fence + C-brackets

The M500 Anti Climb is the safest and most durable mobile fence for event and building site protection. The fence consists of 13 horizontal and 88 vertical wires. As an extra anti-climb feature, the wires protrude past the tube, so that climbing the fence would be quite a nasty procedure. The M500 Anti Climb is welded on all sides, giving the intrinsically strong frame an even longer service life.

#### **Specifications**

 $\begin{array}{ll} \mbox{Dimension} & 11,5''\mbox{W x 6,6'H} \\ \mbox{Mesh} & 1,5''\mbox{ x 1 $^3/6''} \\ \mbox{Wire Thickness} & 6\mbox{ x 9 Gauge} \\ \mbox{Tube Diameter} & 11/6\mbox{ x 1$^2/3} \mbox{ in} \\ \end{array}$ 