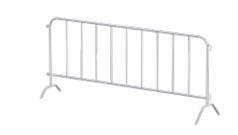

# M500 Mobile fence + C-brackets

The M500 Anti Climb is the safest and most durable mobile fence for event and building site protection. The fence consists of 13 horizontal and 88 vertical wires. As an extra anti-climb feature, the wires protrude past the tube, so that climbing the fence would be quite a nasty procedure. The M500 Anti Climb is welded on all sides, giving the intrinsically strong frame an even longer service life.

#### **Specifications**

 $\begin{array}{ll} \mbox{Dimension} & 11,5''\mbox{W x 6,6'H} \\ \mbox{Mesh} & 1,5''\mbox{ x 1 $^3/6''} \\ \mbox{Wire Thickness} & 6\mbox{ x 9 Gauge} \\ \mbox{Tube Diameter} & 11/6\mbox{ x 1$^2/3} \mbox{ in} \\ \end{array}$ 