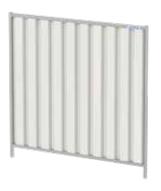

# **Heras Noise Control Barrier**

Noise can be a nuisance. And noise nuisance can seriously disrupt a building project. Heras Mobile has a temporary noise barrier solution that prevents complaints from local residents and minimizes the risk that the process becomes delayed due to local authorities intervening. A solution that keeps sound waves confined to the building site, and that is as simple as it is effective.

#### **Specifications**

Dimension 11,6'W x 6,6'H Weight 26 lbs