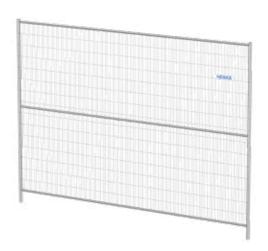

# **M550 Mobile fence 11,5' x 8'**

This impressive barrier features a very fine welded mesh panel of  $1^{1/2}$ " x 6". The horizontal central tube provides extra strength and stability. All tubes of this mobile fence are completely welded on all sides. And you can add a barbed wire head to create a height of up to 9,5'.

#### **Specifications**

Dimension $11,5'W \times 8'H$ Mesh $1^{1}/_{2}'' \times 6''$ Wire Thickness $6 \times 9$  GaugeTube Diameter $1^{1}/_{6} \times 1^{2}/_{3}$  inAdditional TubeHorizontal