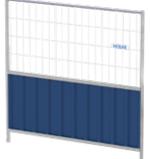

### M450 Mobile fence + C-brackets

The solution that provides ease of use, yet meets high security requirements. The M450 combines the advantages of Heras's top-selling M500 Anti Climb with the lightweight design of the M350. The M450 also has an extra-fine mesh. It is difficult to climb over, due to the protruding vertical wires. The 350 mm mesh height requires less steel. This reduces the weight.

#### **Specifications**

 $\begin{array}{ll} \mbox{Dimension} & 11,5'\mbox{W} \times 6,6'\mbox{H} \\ \mbox{Mesh} & 1,6'' \times 13,8'' \\ \mbox{Wire Thickness} & 9 \times 10 \mbox{ Gauge} \\ \mbox{Tube Diameter} & 11/6'' \times 12/3'' \end{array}$ 