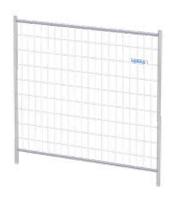

### M450 Mobile fence + C-brackets

The solution that provides ease of use, yet meets high security requirements. The M450 combines the advantages of Heras's top-selling M500 Anti Climb with the lightweight design of the M350. The M450 also has an extra-fine mesh. It is difficult to climb over, due to the protruding vertical wires. The 350 mm mesh height requires less steel. This reduces the weight.

#### **Specifications**

 $\begin{array}{ll} \mbox{Dimension} & 11,5'\mbox{W} \times 6,6'\mbox{H} \\ \mbox{Mesh} & 1,6'' \times 13,8'' \\ \mbox{Wire Thickness} & 9 \times 10 \mbox{ Gauge} \\ \mbox{Tube Diameter} & 11/6'' \times 12/3'' \end{array}$ 