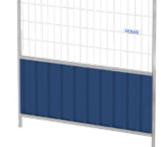

#### M400 Mobile fence + C-brackets

The M400 combines quality and functionality at a fair price. A sturdy pre-galvanized construction fence with 100% welded surround frame. The weight makes this fence suitable for installation by one person working alone. The tubes are welded on all sides and all corners have the reinforced corner brackets. Giving the fence a stronger frame and longer service life.

#### **Specifications**

 $\begin{array}{ll} \mbox{Dimension} & 11,5'\mbox{W x 6,6'H} \\ \mbox{Mesh} & 4''\mbox{ x 9 } ^{5}\mbox{/e"} \\ \mbox{Wire Thickness} & 6\mbox{ x 9 Gauge} \\ \mbox{Tube Diameter} & 1^{1}\mbox{/e x } 1^{2}\mbox{/s in} \\ \end{array}$ 