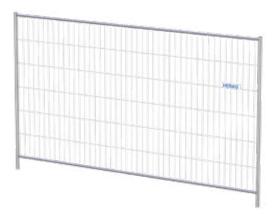

## M300 + C-brackets

This M300 version is utilized with reinforced corner brackets. The tubes are welded on all sides. Both giving the fence a stronger frame and longer service life.

#### **Specifications**

 $\begin{array}{ll} \mbox{Dimension} & 11,5'\mbox{W x 6,6'H} \\ \mbox{Mesh} & 4'' \times 9^{\,5}/\mbox{e}'' \\ \mbox{Wire Thickness} & 9 \times 10 \mbox{ Gauge} \\ \mbox{Tube Diameter} & 1^{\,1}/\mbox{6} \times 1^{\,2}/\mbox{3} \mbox{ in} \\ \end{array}$ 