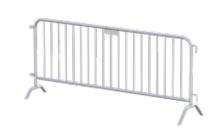

# M500 Mobile fence + C-brackets

The M500 Anti Climb is the safest and most durable mobile fence for event and building site protection. The fence consists of 13 horizontal and 88 vertical wires. As an extra anti-climb feature, the wires protrude past the tube, so that climbing the fence would be quite a nasty procedure. The M500 Anti Climb is welded on all sides, giving the intrinsically strong frame an even longer service life.

#### **Specifications**

 $\begin{array}{ll} \mbox{Dimension} & 11,5''\mbox{W x 6,6'H} \\ \mbox{Mesh} & 1,5''\mbox{ x 1 $^3/6''} \\ \mbox{Wire Thickness} & 6\mbox{ x 9 Gauge} \\ \mbox{Tube Diameter} & 11/6\mbox{ x 1$^2/3} \mbox{ in} \\ \end{array}$ 