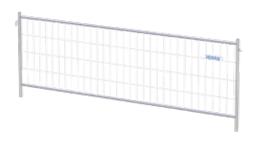

### M450 Mobile fence + C-brackets

The solution that provides ease of use, yet meets high security requirements. The M450 combines the advantages of Heras's top-selling M500 Anti Climb with the lightweight design of the M350. The M450 also has an extra-fine mesh. It is difficult to climb over, due to the protruding vertical wires. The 350 mm mesh height requires less steel. This reduces the weight.

#### **Specifications**

 $\begin{array}{ll} \mbox{Dimension} & 11,5'\mbox{W} \times 6,6'\mbox{H} \\ \mbox{Mesh} & 1,6'' \times 13,8'' \\ \mbox{Wire Thickness} & 9 \times 10 \mbox{ Gauge} \\ \mbox{Tube Diameter} & 11/6'' \times 12/3'' \end{array}$ 