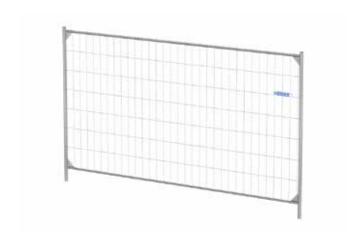

#### M400 Mobile fence + C-brackets

The M400 combines quality and functionality at a fair price. A sturdy pre-galvanized construction fence with 100% welded surround frame. The weight makes this fence suitable for installation by one person working alone. The tubes are welded on all sides and all corners have the reinforced corner brackets. Giving the fence a stronger frame and longer service life.

#### **Specifications**

 $\begin{array}{ll} \mbox{Dimension} & 11,5'\mbox{W x 6,6'H} \\ \mbox{Mesh} & 4''\mbox{ x 9 } ^{5}\mbox{/e"} \\ \mbox{Wire Thickness} & 6\mbox{ x 9 Gauge} \\ \mbox{Tube Diameter} & 1^{1}\mbox{/e x } 1^{2}\mbox{/s in} \\ \end{array}$ 