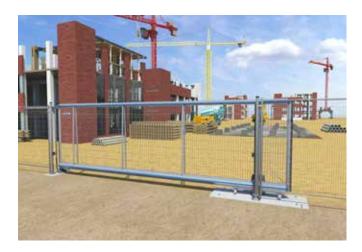

# M500 Sliding gate 23' left Electric

An up-to-date and, if desired, automated system for incoming and outgoing truck traffic. With several options for limiting the traffic on your construction site - you just want to be able to work without worries. The M500 sliding gate was developed specifically for temporary use. Its flexibility enables controlled access to temporary building projects.

#### **Specifications**

Dimension 28,3'W x 6,6'H Mesh 2" x 77/8" Weight 1725 lbs