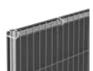

# M500 Mobile fence + C-brackets

The M500 Anti Climb is the safest and most durable mobile fence for event and building site protection. The fence consists of 13 horizontal and 88 vertical wires. As an extra anti-climb feature, the wires protrude past the tube, so that climbing the fence would be quite a nasty procedure. The M500 Anti Climb is welded on all sides, giving the intrinsically strong frame an even longer service life.

#### **Specifications**

 $\begin{array}{ll} \mbox{Dimension} & 11,5''\mbox{W x 6,6'H} \\ \mbox{Mesh} & 1,5''\mbox{ x 1 $^3/6''} \\ \mbox{Wire Thickness} & 6\mbox{ x 9 Gauge} \\ \mbox{Tube Diameter} & 11/6\mbox{ x 1$^2/3} \mbox{ in} \\ \end{array}$ 