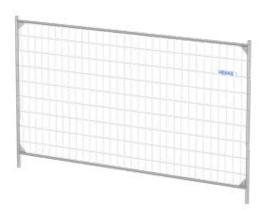

# M500 Mobile fence + C-brackets

The M500 Anti Climb is the safest and most durable mobile fence for event and building site protection. The fence consists of 13 horizontal and 88 vertical wires. As an extra anti-climb feature, the wires protrude past the tube, so that climbing the fence would be quite a nasty procedure. The M500 Anti Climb is welded on all sides, giving the intrinsically strong frame an even longer service life.

#### **Specifications**

 $\begin{array}{ll} \mbox{Dimension} & 11,5''\mbox{W x 6,6'H} \\ \mbox{Mesh} & 1,5''\mbox{ x 1 $^3/6''} \\ \mbox{Wire Thickness} & 6\mbox{ x 9 Gauge} \\ \mbox{Tube Diameter} & 11/6\mbox{ x 1$^2/3} \mbox{ in} \\ \end{array}$ 